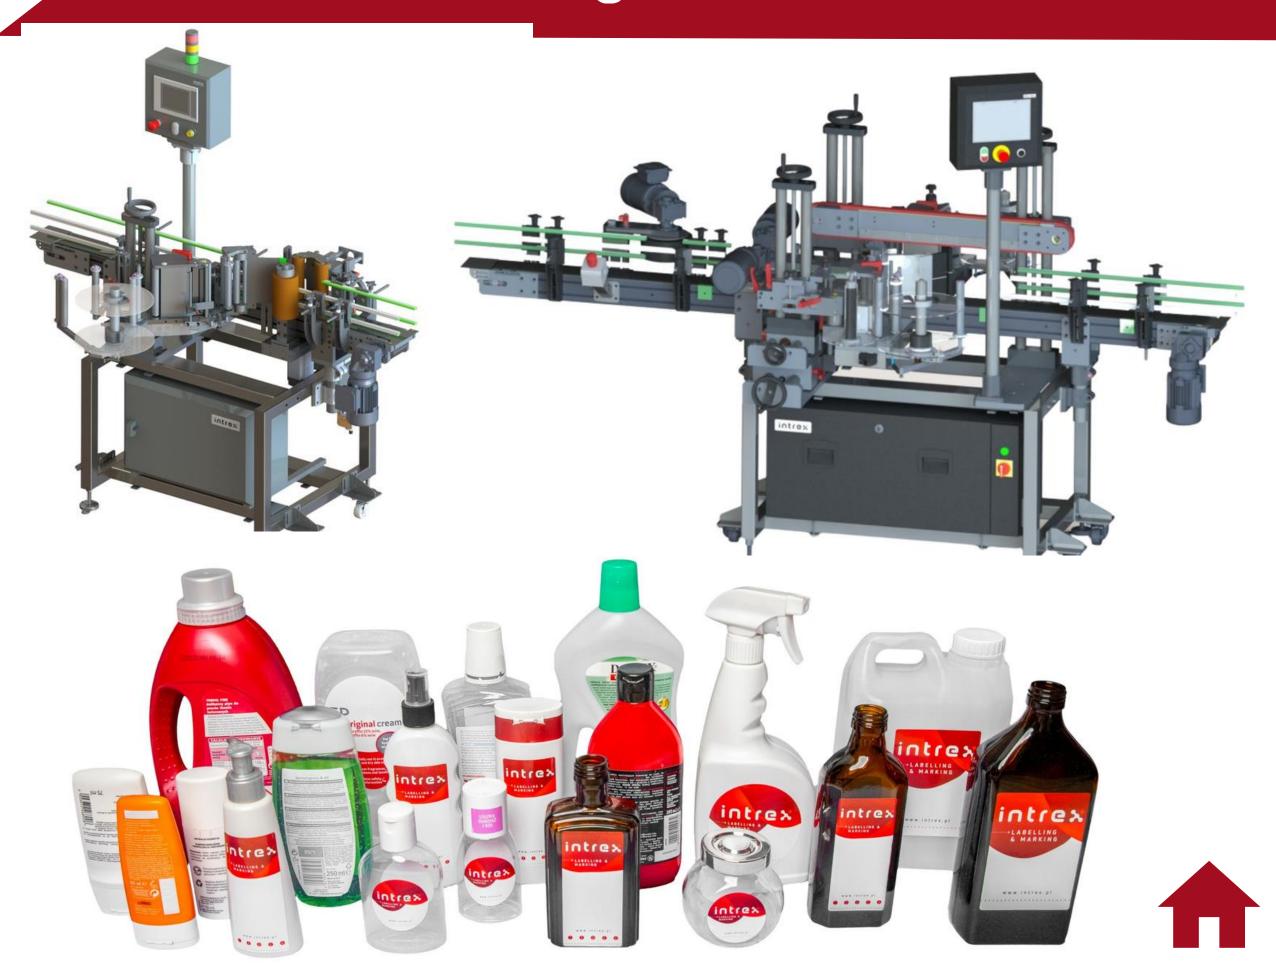

#### Labeling Machines

- Tailor Made Solutions
- High Quality
   Application For Labels
- Printer Integration
- Easy To Operate
- Low Change Over Time
   For Different Products

#### Labeling Machines