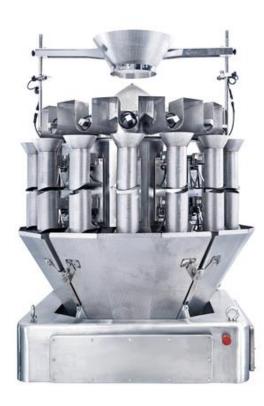

#### Filling Units

- Multi-head Combinational Weighers (MW)
- Linear Weighers (LW)
- Volumetric Dozers (VD)
- Screw (Auger) Filler (AF)