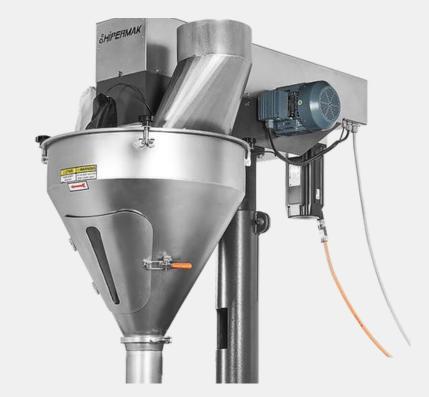

#### Filling Units

- Multi-head Combinational Weighers (MW)
- Linear Weighers (LW)
- Volumetric Dozers (VD)
- Screw (Auger) Filler (AF)

#### **CONVEYORS AND ACCESSORIES**

- Elevator with modular side belt
- Screw feeder with Mixer
- Bag exit conveyor Rotary table
- Collar Tube?